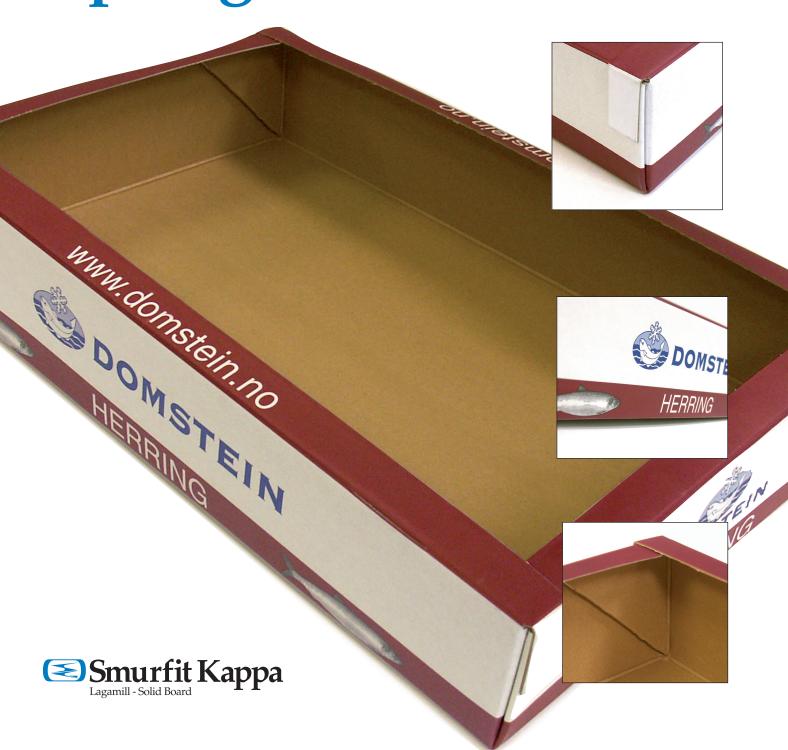

## Solution - timfish

The solution is a flat-punched solid board that is folded and glued in an inline machine system intended for fishing industry packing stations. The boxes are totally leak proof and almost completely airtight.

#### **Benefits**

- · Reducing the costs for total packaging
- · Reducing consmption of packaging material
- · Flexible solution for various customer requirements
- Shortenning freezing time
- · Reducing staffing
- · Reducing storage and freight costs
- · Capacity min 12-15 packages/min 18 tons/h
- · Stacking of 4 pallets, with 1400 kg on each pallet
- · Simple opening of packaing for customer
- · Food-approved packaging material