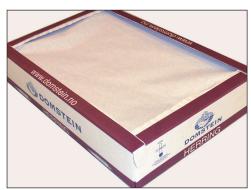

## Solution - timfish

The solution is a flat-punched solid board that is folded and glued in an inline machine system intended for fishing industry packing stations. The boxes are totally leak proof and almost completely airtight.

### A flexible solution for various customer requirements

Everyone got various conditions and requirements therefore we can offer you different solutions:

Without any cover

With a cover of welded plastic

With a cover of welded film

With a paper based cover