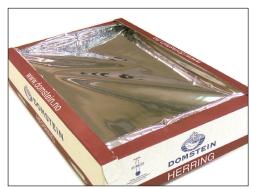

and glued in an inline machine system intended for fishing industry packing stations. The boxes are totally leak proof and almost completely airtight.

#### **Benefits**

- · Reducing the costs for total packaging
- · Reducing consmption of packaging material
- · Flexible solution for various customer requirements
- Shortenning freezing time
- · Reducing staffing
- · Reducing storage and freight costs
- · Capacity min 12-15 packages/min 18 tons/h
- · Stacking of 4 pallets, with 1400 kg on each pallet
- · Simple opening of packaing for customer
- · Food-approved packaging material

### A flexible solution for various customer requirements

Everyone got various conditions and requirements therefore we can offer you different solutions:



Without any cover



With a cover of welded plastic



With a cover of welded film



With a paper based cover